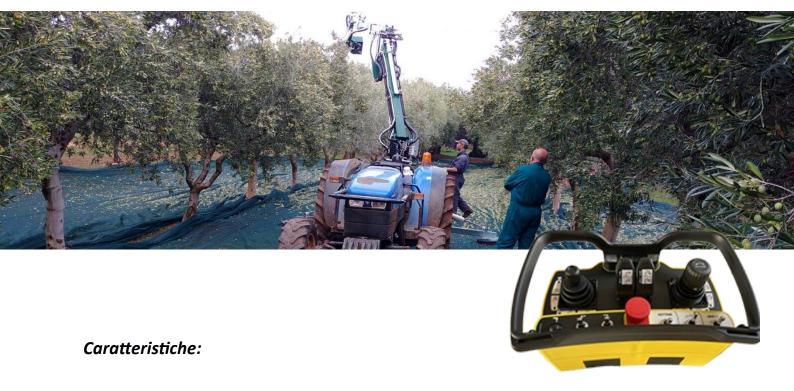

# OLIVE ONE SMALL

**OLIVE PICK UP MACHINE** 

- Harvest head with flexible fingers
- Harvest head with electro-hydraulic movement and regulation of amplitude and frequency
- Proportional electro-hydraulic movements of articulated arm
- Double telescopic arm for OLIVE ONE; one telescopic arm for OLIVE ONE SMALL
- Third articulated arm vertical rotation 210°
- Vibrating shaker unit horizontal rotation 210°
- Worm screw fifth wheel with 360° rotation WITHOUT lock for OLIVE ONE; worm screw fifth wheel with 280° rotation WITH lock for OLIVE ONE SMALL
- Oil tank with filter-drip independent, level and thermometer
- Double gear pumps for tractor PTO
- Oil cooler with thermostat
- Proportional electro hydraulic distributor with 7 components for movements of the articulated arm and of the telescopic arms
- Electrohydraulic distributor for the stabilizers
- Electrohydraulic distributor for removal head

### **OLIVE PICK UP MACHINE**

- Radio remote control with 1 biaxial proportional manipulator, 1 triaxial proportional manipulator for the arm commands; 2 lever manipulators for telescopic arms, comb starting switch; switches for double movement speed; emergency button; switch for frequency change; ignition button; 2 interchangeable batteries and battery charger
- Bipolar electrical cable for tractor battery
- Panel board
- supporting frame with 3 point hitch

# OLIVE ONE SMALL