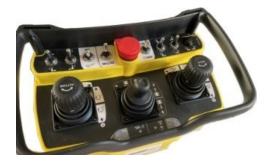

## Details:

- Lower frame equipe with
  - Individual tracks and 2 wheel hydraulic motors
  - ✤ 4 stabilizers
- Rotating frame equipe with
  - Diesel Kohler Lamborghini engine KDW 1003 stage V 19,5 Kw
  - Oil cooler with thermostat
  - Double gear pumps GR 2
  - Oil tank with filter-drip independent, level and thermometer
  - Diesel tank
  - Proportional electro hydraulic distributor with 8 components
  - Battery 12 V 60 Ah
  - Panel board with led for sensor kit and fuses
- Worm screw fifth wheel with 360° rotation WITHOUT lock
- N° 2 Telescopic arms
- Third articulated arm vertical rotation 210°
- Vibrating shaker unit horizontal rotation 210°
- Harvest head with flexible fingers
- Harvest head with electro-hydraulic movement and regulation of amplitude and frequency
- Radio remote control with 3 proportional manipulators for articulated arm and tracks; switches for stabilizers, double movement speed, emergency button, frequency change, ignition button
- N° 2 interchangeable batteries and battery charger