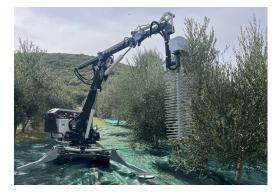

## OLIVE ONE TRACKED self propelled tracked harvester with radio control

## Details:

- Lower frame equipe with
  - Individual tracks and 2 wheel hydraulic motors
  - ✤ 4 stabilizers
- Rotating frame equipe with
  - Diesel Kohler Lamborghini engine KDW 1003 stage V 19,5 Kw
  - Oil cooler with thermostat
  - Double gear pumps GR 2
  - Oil tank with filter-drip independent, level and thermometer
  - Diesel tank
  - Proportional electro hydraulic distributor with 8 components
  - Battery 12 V 60 Ah
  - Panel board with led for sensor kit and fuses
- Worm screw fifth wheel with 360° rotation WITHOUT lock
- N° 2 Telescopic arms
- Third articulated arm vertical rotation 210°
- Vibrating shaker unit horizontal rotation 210°
- Harvest head with flexible fingers
- Harvest head with electro-hydraulic movement and regulation of amplitude and frequency
- Radio remote control with 3 proportional manipulators for articulated arm and tracks; switches for stabilizers, double movement speed, emergency button, frequency change, ignition button
- N° 2 interchangeable batteries and battery charger

## OLIVE ONE TRACKED SELF PROPELLED TRACKED HARVESTER WITH RADIO CONTROL

Length track: 1950 mm Weight track: 250 mm Weight machine: 1500 mm Support area: 4635x3185 mm

Max length arm: 8,52 m Max height: 9,60 m Unit length: 1,35 m